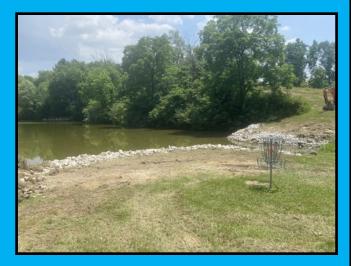

## Main Entrance Upgrades

Josh and crew created a dedicated golf cart turning lane on Lake Holiday Lane, enhancing safety for those turning onto the path to Twin Bay Trail. They also added stone to the shoreline near the disc golf area and trimmed the surrounding trees.