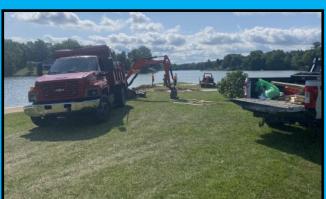

## Beach Upgrades

Sun sails were installed over the picnic tables to provide extra shade

Concrete pads and permanent cornhole boards were installed for members to use while at the beach