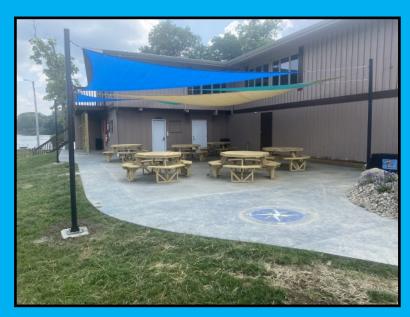

## Beach Upgrades

Sun sails were installed over the picnic tables to provide extra shade

Concrete pads and permanent cornhole boards were installed for members to use while at the beach