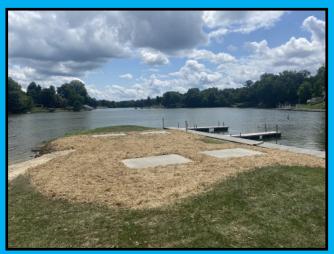

## Main Entrance Upgrades

Josh and crew created a dedicated golf cart turning lane on Lake Holiday Lane, enhancing safety for those turning onto the path to Twin Bay Trail. They also added stone to the shoreline near the disc golf area and trimmed the surrounding trees.