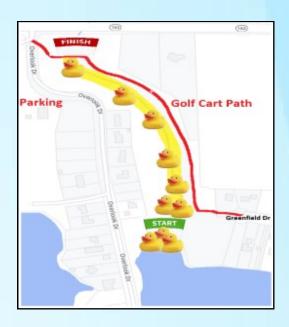

### Upcoming Events

All you can eat Breakfast Saturday, August 31 8am-11am

Duck Race
Sunday, September 1
3-6pm
\*Golf Cart Path near Maintenance Building\*

Fall Poker Run Saturday, September 21

Fall Harvest Party
Saturday, October 19 @ Marina Building
5pm - Bring a dish to Share
Trick or Treat is at 6pm

#### 3rd Annual Duck Race!!

Sunday, September 1 3–6pm

Food Trucks, Bounce Houses and much more!