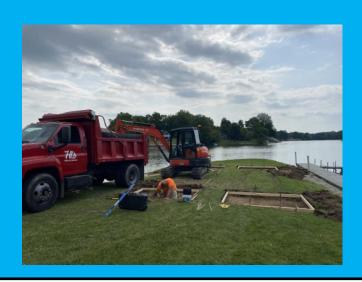

## Beach Upgrades

Sun sails were installed over the picnic tables to provide extra shade

Concrete pads and permanent cornhole boards were installed for members to use while at the beach