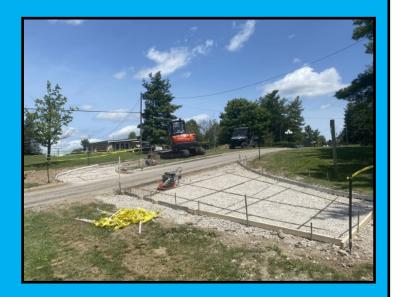

## Beach Upgrades

Sun sails were installed over the picnic tables to provide extra shade

Concrete pads and permanent cornhole boards were installed for members to use while at the beach