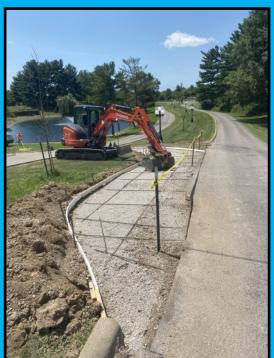

## Main Entrance Upgrades

Josh and crew created a dedicated golf cart turning lane on Lake Holiday Lane, enhancing safety for those turning onto the path to Twin Bay Trail. They also added stone to the shoreline near the disc golf area and trimmed the surrounding trees.