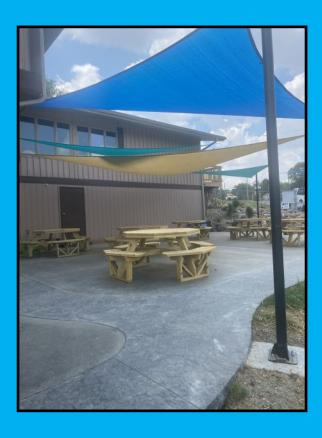

## Beach Upgrades

Sun sails were installed over the picnic tables to provide extra shade

Concrete pads and permanent cornhole boards were installed for members to use while at the beach